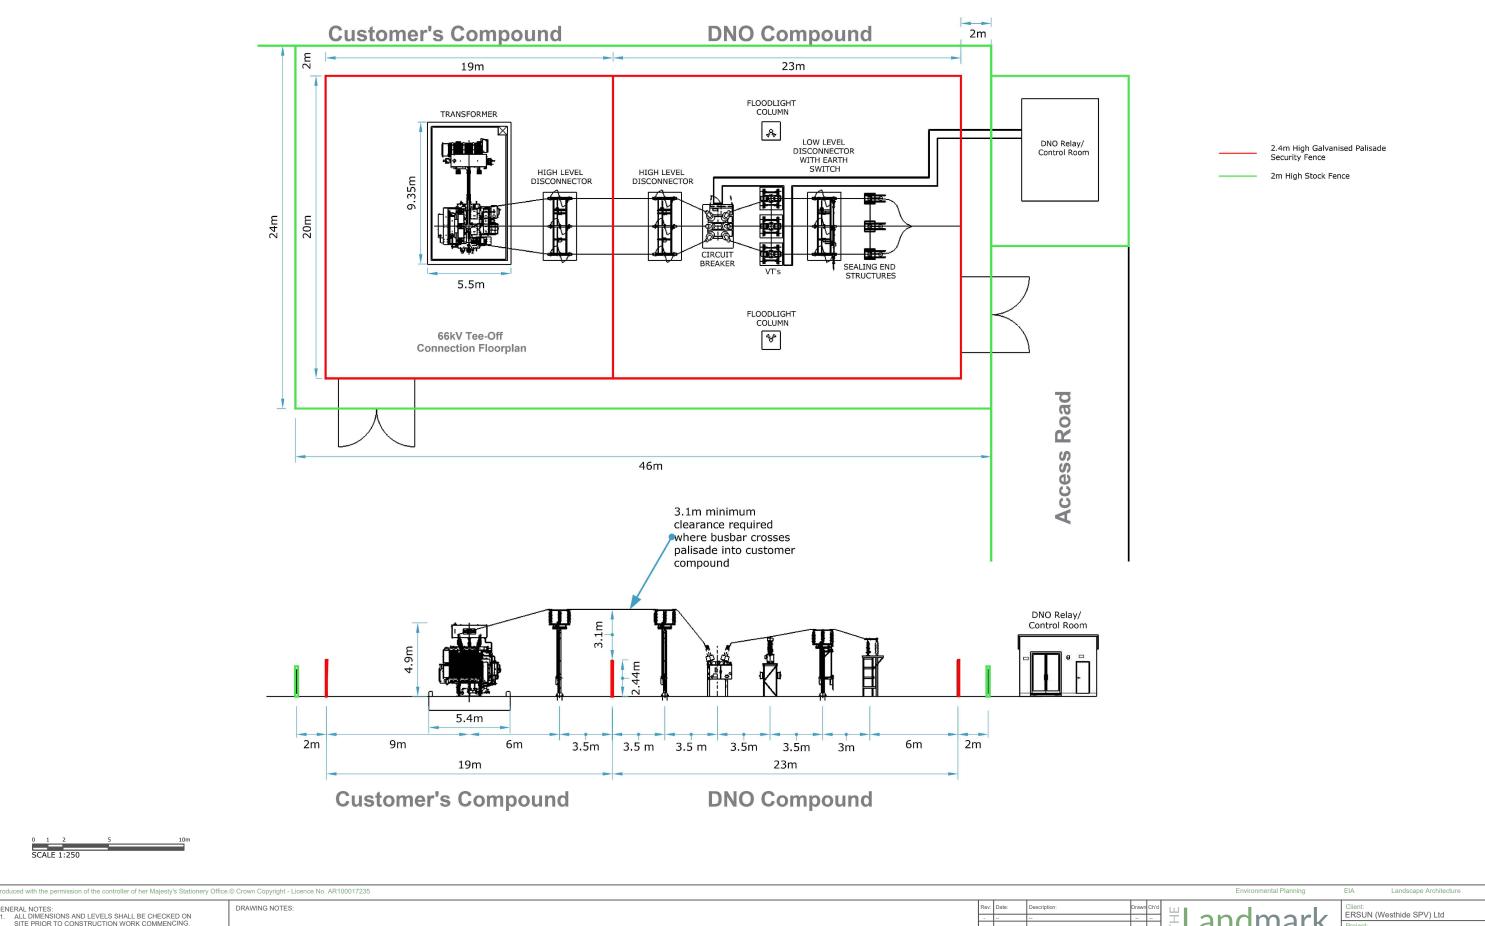

TRANSFORMER SUBSTATION DETAIL Status: PLANNING 3cale: I : 250 @ A3 Date: 14.12.21 Tel: +44 (0)117 923 0455 3352\_P\_DT\_3\_05

WESTHIDE SOLAR