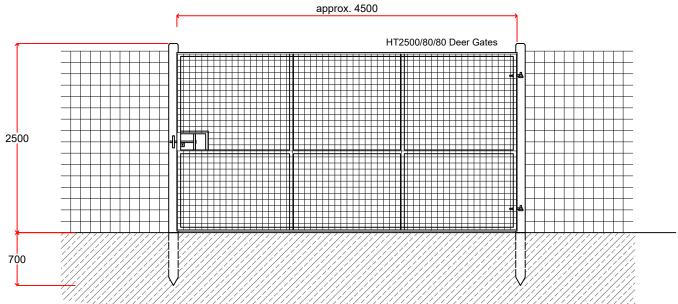

## Galvinised steel access gates

roduced with the permission of the controller of her Majesty's Stationery Office.© Crown Copyright - Licence No. AR100017235

- GENERAL NOTES:

  1. ALL DIMENSIONS AND LEVELS SHALL BE CHECKED ON SITE PRIOR TO CONSTRUCTION WORK COMMENCING.