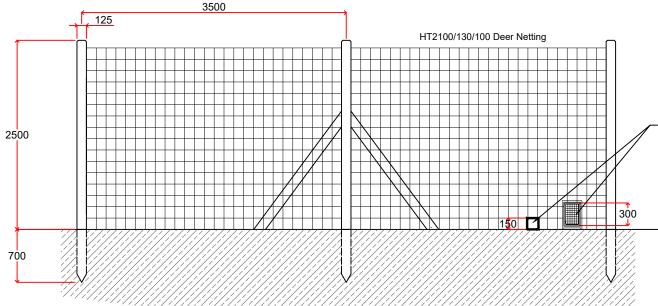

## Timber post & wire stock fence

- Small mammal gaps (150 x150 mm) and badger gates (300 x 200mm) fitted at appropriate points to enable free access. Locations to Ecologists recommendations, subject to additional surveys.